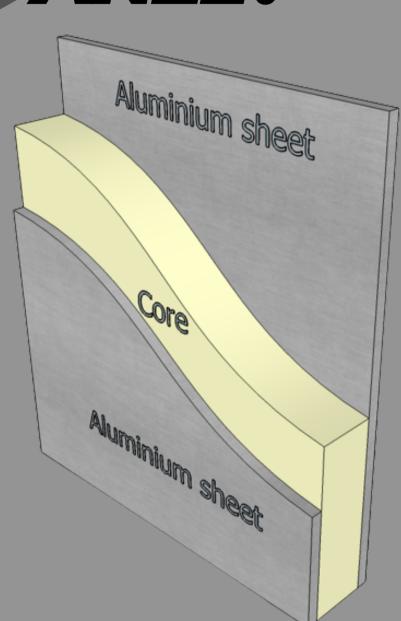

## WHAT IS ALUMINIUM COMPOSITE PANEL?

- SUPERBOND composite panel is composed of two aluminium sheets and an inner thermoplastic base core that can hold mineral charge. It is specially designed for new construction ventilated facades as well as for renovation or rehabilitation.
- The composite panel is produced by a continuous lamination process, in which a sheet of the material that will make up the core is extruded and compacted between two aluminium sheets that are unwound at the same time. Finally, the flatness of the material is compacted and perfected and a protective film is applied.