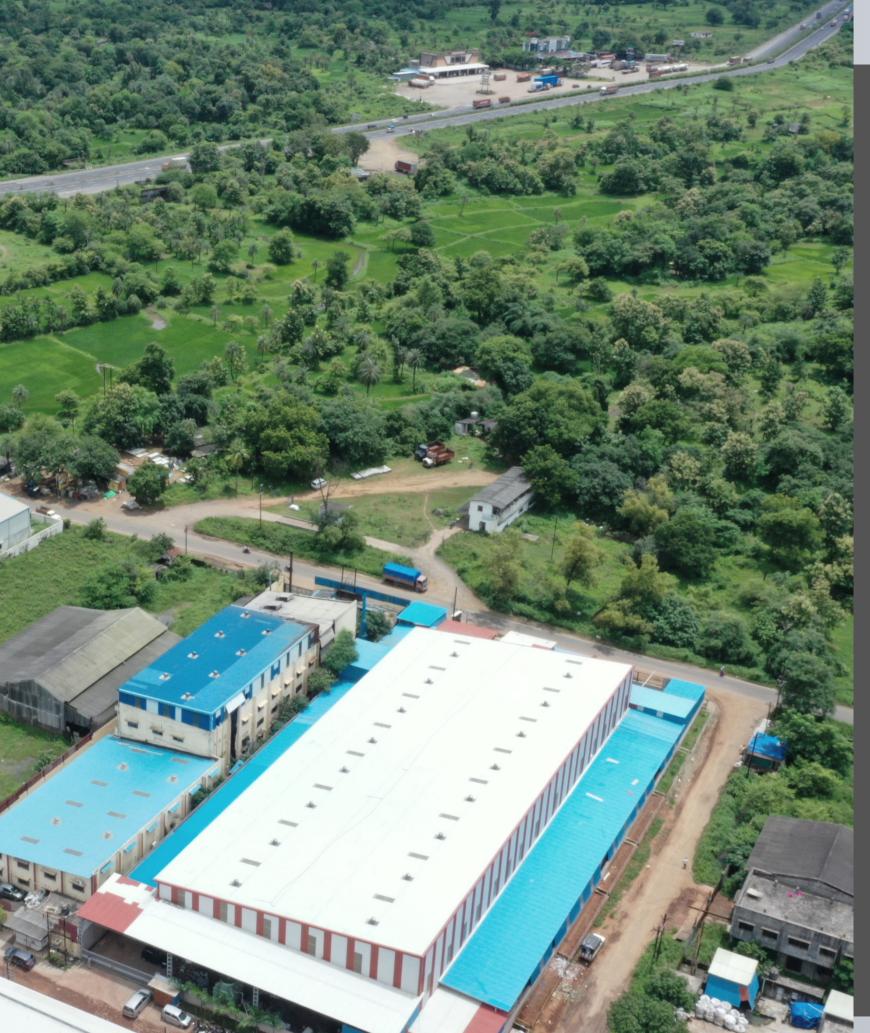

## MANUFACTURING UNIT

- 2 Top notch ACP machineries
- Spread over 55,000 sq.ft Area
- Monthly Production Capacity 20,00,000 sq.ft
- Environment Friendly
- Pan India Reach
- Exports
- 20 Years of Excellence in ACP Industry